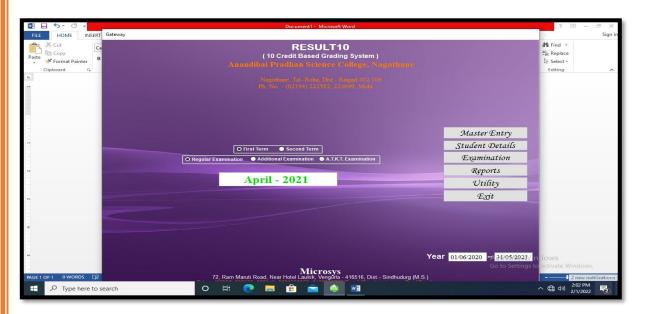

pal: Dr. Sandesh S. Gurav

E-mail: principalapsc@yahoo.co.in Website:

http://www.apcnagothane.edu.in

Permanently affiliated to the University of Mumbai & Recognized by the Government of Maharashtra

Included Under Section 2(f) &12(B) of the U.G.C. Reaccredited by NAAC with 'B+' Grade

2.5.1.9 MU APP-Digital Examination Paper Delivery, TracMarks-On-Screen Marking Screenshots

## I.T. Support Facilities for Examination

## Examination Paper download (MUAPPSia31):-



Please click on one of the the "Match This" button below to match with your face.











# **University of Mumbai Paper Assessment Software**



### **Track MARKS-UOM APP**





**IT Support for Marks Data Entry and Result Preparation Software** 

## **RESULT10 Examination Software for college examination results entry**