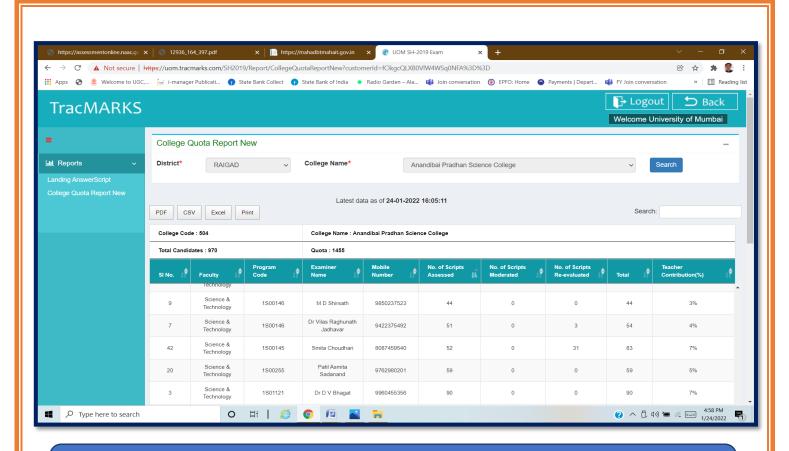

2.5.1.9 MU APP-Digital Examination Paper Delivery, TracMarks-On-Screen Marking Screenshots

### **Track MARKS-UOM APP**

**IT Support for Marks Data Entry and Result Preparation Software** 