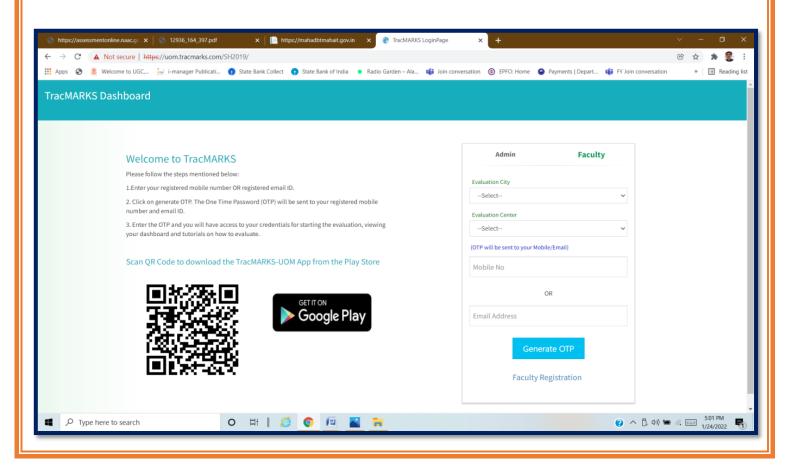

2.5.1.9 MU APP-Digital Examination Paper Delivery, TracMarks-On-Screen Marking Screenshots

# **University of Mumbai Paper Assessment Software**

### **Track MARKS-UOM APP**

**IT Support for Marks Data Entry and Result Preparation Software** 