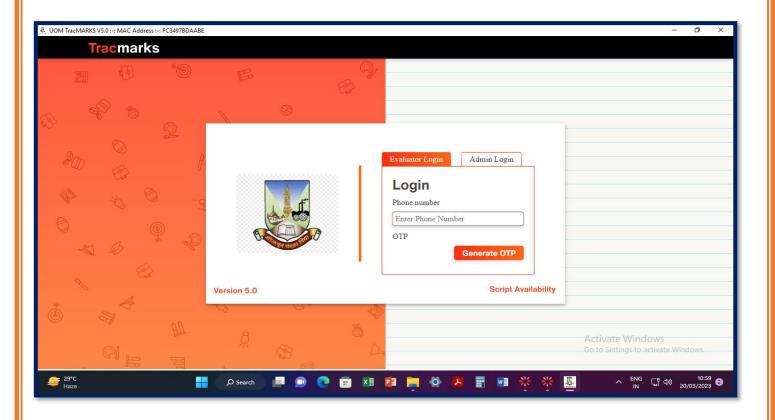

2.5.1.9 MU APP-Digital Examination Paper Delivery, TracMarks-On-Screen Marking Screenshots

# **University of Mumbai Paper Assessment Software**

### **Track MARKS-UOM APP**

**IT Support for Marks Data Entry and Result Preparation Software** 